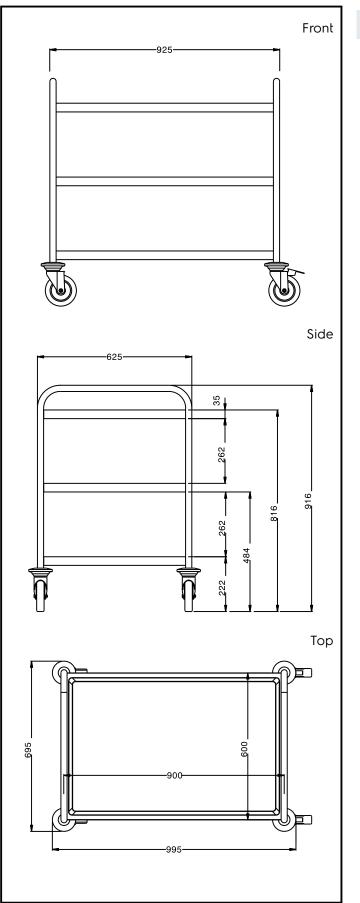

#### Item No.

Constructed in 304 AISI stainless steel. Framework in mm25 tubing, completely welded. Seamless, sound-absorbing, shelves with double-folded edges. Shelves are welded to the framework. The handles are an extension of the load-bearing frame. N. 4 swivelling castors, two with brakes, mm125 in diameter, fitted with plastic bumpers. Shelves size mm900x600. Load capacity: 100 kg, uniformly distributed.

#### **Main Features**

- Framework in 25 mm tubing, completely welded.
- Load capacity of 100 kg uniformly distributed.
- Seamless sound-absorbing shelves with double-folded edges welded to the framework.
- Shelves size 900x600 mm.
- Strong, ergonomic handle is an extension of the load-bearing frame.
- 4 pivoting Ø 125 mm wheels, 2 of which with brakes, fitted with plastic bumpers

## Key Information:

| External dimensions, Width:  |             |
|------------------------------|-------------|
| 361206 (STR903WH)            | 995 mm      |
| External dimensions, Depth:  | 695 mm      |
| External dimensions, Height: | 916 mm      |
| Wheel material:              | Zinc plated |
| Wheel diameter:              | Ø 125       |
| Net weight:                  | 30 kg       |